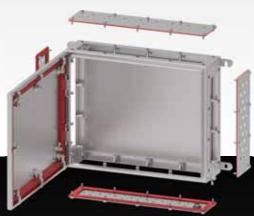

# ENCLOSURE **PRODUCTS**

Welcome to the realm of safety and reliability in sheet metal explosion-proof enclosure manufacturing. We are a leading company dedicated to designing and manufacturing top-tier, customized explosion-proof enclosures for a wide array of industries and applications. Which includes Empty, Terminal box and with electrical equipment - Local Control Panel (LCP) and accessories.

#### **EX-PROOF ENCLOSURES WITH** TERMINAL BOX & **LOCAL CONTROL** PANEL

- Material: MS / SS 3O4 / SS 3O4L / SS 316 / SS 316L
- Thickness: 1.5 TO 6 mm
- Gasket: UL / FM Approved
- IP: 66
- Cable Gland: Ex-Certified

- Minimum Size: 200 mm x 150 mm x 150 mm
- Maximum Size: 2000 mm x 800 mm x 800 mm
- Ex-Certified Component: CZ Electric Co. Ltd., Bartech Gmbh, R. Stahl, FCG Flameproof, Schneider Electric, CMP Products, Cortem S.p.A., Eaton Electrical System, Delvalle Global Solutions, Rockwell Automation & Siemens.