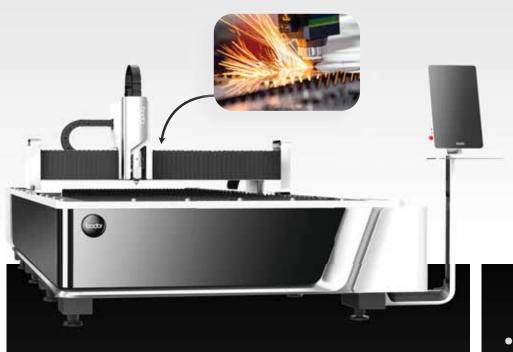

#### **LASER CUTTING MACHINE**

- Dimension: 3048 x 1530 mm
- Source: 3 KW
- Thickness up-to 6 mm SS 316L up-to 12 mm MS