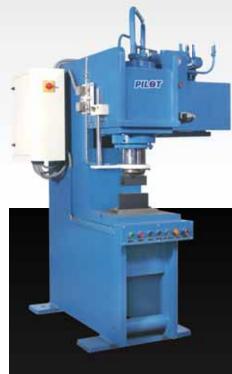

# STATE OF ART MANUFACTURING

**HYDRAULIC PRESS** 

• Capacity: 80 Ton

EM CNC PBE 1031