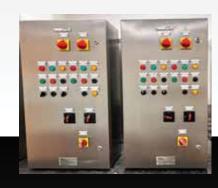

# IN HOUSE DESIGN CAPABILITIES

We are capable to design Ex-Proof Sheet Metal Enclosure for Instruments & Electric Control Panel, Wellhead Control Panel, Analyzer Shelter, Canopy etc.

We have supplied verity of enclosure to an Oil  $\delta$ Gas, refinery, power plants,

#### WELLHEAD **PANELS ENCLOSURES**

- Material: SS 3O4 / SS 316 / SS 316L
- Thickness: 1.5 TO 5 mm
- IP: 65 / 66
- Surface: Powder Coating / Epoxy Coating / Industrial Paint

- Material: SS 316L Cabin
- Thickness: 2 mm TO 5 mm
- Provisions for Electrical and Pneumatic **Fittings**
- Customised Solutions