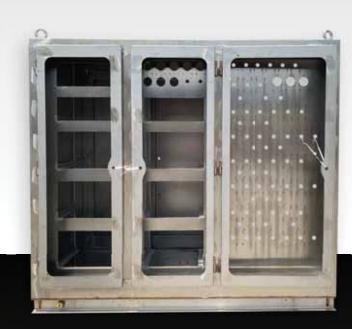

#### **EX-PROOF ENCLOSURES WITH** TERMINAL BOX & **LOCAL CONTROL** PANEL

- Material: MS / SS 3O4 / SS 3O4L / SS 316 / SS 316L
- Thickness: 1.5 TO 6 mm
- Gasket: UL / FM Approved
- IP: 66
- Cable Gland: Ex-Certified

- Minimum Size: 200 mm x 150 mm x 150 mm
- Maximum Size: 2000 mm x 800 mm x 800 mm
- Ex-Certified Component: CZ Electric Co. Ltd., Bartech Gmbh, R. Stahl, FCG Flameproof, Schneider Electric, CMP Products, Cortem S.p.A., Eaton Electrical System, Delvalle Global Solutions, Rockwell Automation & Siemens.