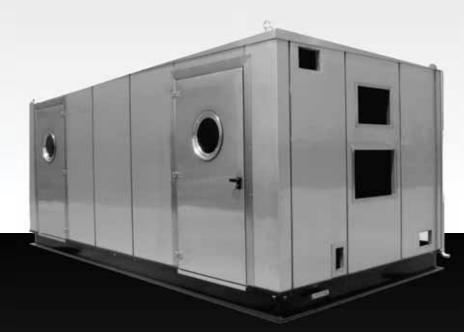

#### WELLHEAD **PANELS ENCLOSURES**

- Material: SS 3O4 / SS 316 / SS 316L
- Thickness: 1.5 TO 5 mm
- IP: 65 / 66
- Surface: Powder Coating / Epoxy Coating / Industrial Paint

- Material: SS 316L Cabin
- Thickness: 2 mm TO 5 mm
- Provisions for Electrical and Pneumatic **Fittings**
- Customised Solutions