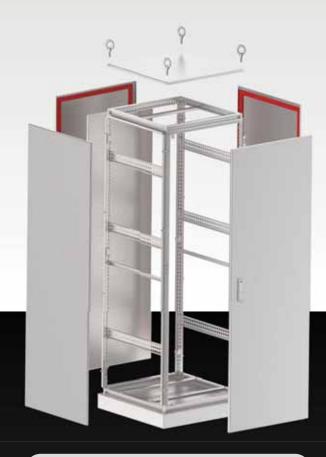

# ENCLOSURE **PRODUCTS**

Welcome to the realm of safety and reliability in sheet metal explosion-proof enclosure manufacturing. We are a leading company dedicated to designing and manufacturing top-tier, customized explosion-proof enclosures for a wide array of industries and applications. Which includes Empty, Terminal box and with electrical equipment - Local Control Panel (LCP) and accessories.

#### **EX-PROOF ENCLOSURES WITH** TERMINAL BOX & **LOCAL CONTROL** PANEL

- Material: MS / SS 3O4 / SS 3O4L / SS 316 / SS 316L
- Thickness: 1.5 TO 6 mm
- Gasket: UL / FM Approved
- IP: 66
- Cable Gland: Ex-Certified

- Minimum Size: 200 mm x 150 mm x 150 mm
- Maximum Size: 2000 mm x 800 mm x 800 mm
- Ex-Certified Component: CZ Electric Co. Ltd., Bartech Gmbh, R. Stahl, FCG Flameproof, Schneider Electric, CMP Products, Cortem S.p.A., Eaton Electrical System, Delvalle Global Solutions, Rockwell Automation & Siemens.