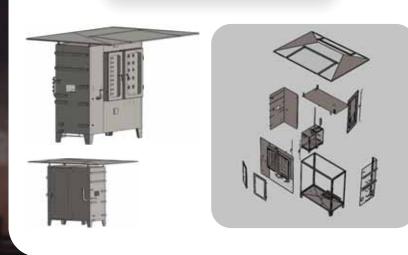

**SUNSHADE** & CANOPY

- Material: SS 3O4 / SS 316 / MS
- Thickness: 1.2 mm TO 2 MM
- Size: As per request