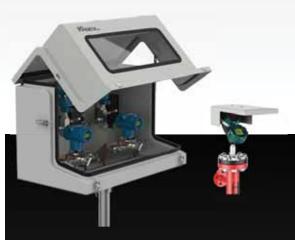

#### WELLHEAD **PANELS ENCLOSURES**

- Material: SS 3O4 / SS 316 / SS 316L
- Thickness: 1.5 TO 5 mm
- IP: 65 / 66
- Surface: Powder Coating / Epoxy Coating / Industrial Paint

- Material: SS 316L Cabin
- Thickness: 2 mm TO 5 mm
- Provisions for Electrical and Pneumatic **Fittings**
- Customised Solutions